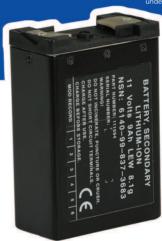

## **VORTEX 12V TWIST LOCK BATTERY**

Part Number 404144-2001 NSN: 6140-99-837-3683

The 12V Battery is a compact, lightweight rechargeable Li-lon battery designed for hand held equipment applications. Incorporating a military standard twist lock mechanism for host interface, the 12V battery fixes securely to man portable host equipment for use in tactical environments.

The battery may be configured with SMBus battery communications offering a limited set of battery parameters to the host if required. The battery can be further configured with a 3 LED (red, amber, green) state of charge gauge with an integral press to test to provide a visual indication of current charge status.

With an energy return of up to 175Wh/kg and a cycle life of greater than 300 cycles, the 12V battery is a highly energy efficient solution to low voltage portable power requirements.