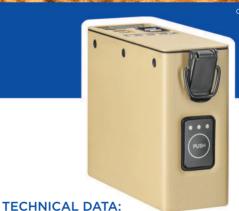

## **LIPS 14 BATTERY**

Part Number 404198-2001 NSN: 6140-99-153-5325

The LIPS 14 battery is a compact, lightweight rechargeable Li-ion battery, designed for hand held equipment applications. The battery fixes securely via latches to man portable host equipment for use in tactical environments.

The battery is configured with SMBus battery communications offering battery parameters to the host if required. An indication of battery charge can be determined through the use of the side mounted press-to-test membranes with a 3 LED capacity status display.

The fully metallic enclosure offers excellent electromagnetic screening as well as physical protection for the internal components, making the LIPS 14 battery suitable for use in sensitive environments.

With a specific energy of up to 160Wh/kg and a cycle life of greater than 300 cycles, the LIPS 14 battery is a highly energy efficient solution to low voltage portable power requirements.

under the Open Government Licence v3.0